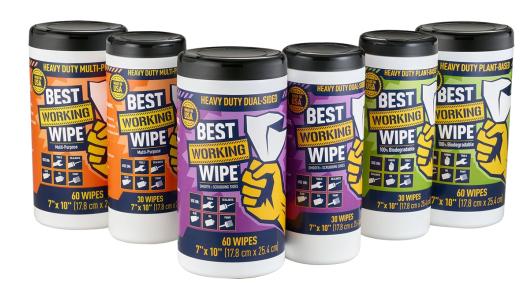

## **HEAVY DUTY MULTI-PURPOSE WIPES**

#### **DESCRIPTION**

Heavy Duty Multi-Purpose Wipes have an open construction that allows the soft spunlace wipe to have excellent grab and absorbency, perfect for mechanics, automotive and painting industries.

#### **FEATURES / BENEFITS:**

- Pre-moistened great for on the jobsite
- The Spunlace fabric is highly effective for cleaning the smallest cracks & surface imperfections
- Extra-large wipe size for greater volume wiping tasks
- Heavy Duty strength use on all surfaces
- Skin-patch tested safe to use on skin
- Contains Aloe Vera keeps hands moisturized
- Durable, easy open container great for portability