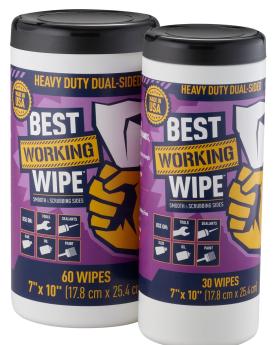

## HEAVY DUTY DUAL-SIDED WIPES

#### **DESCRIPTION**

Heavy Duty Dual Sided Wipes are a HIGHLY absorbent, durable scrubbing wipe with agitation dots on one side to loosen the difficult grime.

Picks up grease, oil, paint and holds the grime without transferring to hands.

#### **FEATURES / BENEFITS:**

- Smooth on one side with agitation dots enhanced scrubbing
- Made from SPUNLACE clothlike feel
- Pre-moistened great for on the jobsite
- The Spunlace fabric is highly effective for cleaning the smallest cracks & surface imperfections
- Extra-large wipe size for greater volume wiping tasks
- Contains Aloe Vera keeps hands moisturized
- Durable, easy open container great for portability