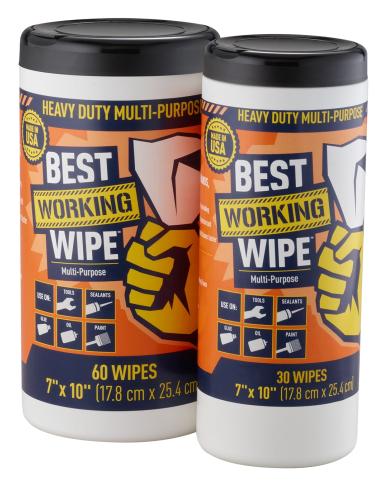

## **HEAVY DUTY MULTI-PURPOSE WIPES**

#### **DESCRIPTION**

Heavy Duty Multi-Purpose Wipes have an open construction that allows the soft spunlace wipe to have excellent grab and absorbency, perfect for mechanics, automotive and painting industries.

#### **FEATURES / BENEFITS:**

- Pre-moistened great for on the jobsite
- The Spunlace fabric is highly effective for cleaning the smallest cracks & surface imperfections
- Extra-large wipe size for greater volume wiping tasks
- Heavy Duty strength use on all surfaces
- Skin-patch tested safe to use on skin
- Contains Aloe Vera keeps hands moisturized
- Durable, easy open container great for portability