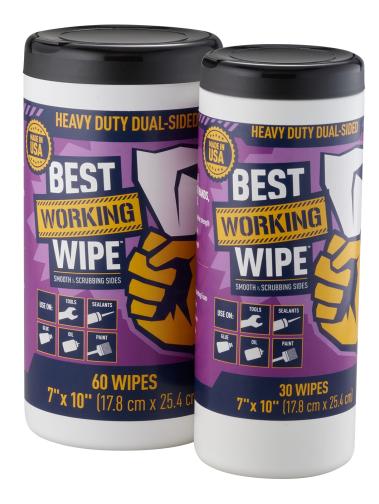

## HEAVY DUTY DUAL-SIDED WIPES

#### **DESCRIPTION**

Heavy Duty Dual Sided Wipes are a HIGHLY absorbent, durable scrubbing wipe with agitation dots on one side to loosen the difficult grime.

Picks up grease, oil, paint and holds the grime without transferring to hands.

#### **FEATURES / BENEFITS:**

- Smooth on one side with agitation dots enhanced scrubbing
- Made from SPUNLACE clothlike feel
- Pre-moistened great for on the jobsite
- The Spunlace fabric is highly effective for cleaning the smallest cracks & surface imperfections
- Extra-large wipe size for greater volume wiping tasks
- Contains Aloe Vera keeps hands moisturized
- Durable, easy open container great for portability