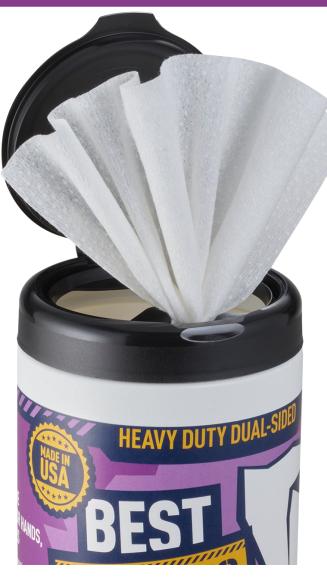

## HEAVY DUTY DUAL-SIDED WIPES

#### **DESCRIPTION**

Heavy Duty Dual Sided Wipes are a HIGHLY absorbent, durable scrubbing wipe with agitation dots on one side to loosen the difficult grime.

Picks up grease, oil, paint and holds the grime without transferring to hands.

#### **FEATURES / BENEFITS:**

- Smooth on one side with agitation dots enhanced scrubbing
- Made from SPUNLACE clothlike feel
- Pre-moistened great for on the jobsite
- The Spunlace fabric is highly effective for cleaning the smallest cracks & surface imperfections
- Extra-large wipe size for greater volume wiping tasks
- Contains Aloe Vera keeps hands moisturized
- Durable, easy open container great for portability