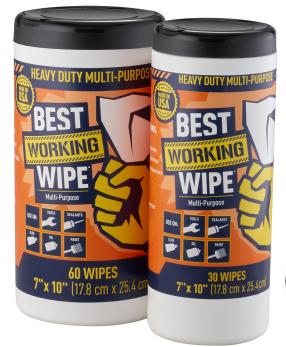

## **HEAVY DUTY MULTI-PURPOSE WIPES**

#### **DESCRIPTION**

Heavy Duty Multi-Purpose Wipes have an open construction that allows the soft spunlace wipe to have excellent grab and absorbency, perfect for mechanics, automotive and painting industries.

#### **FEATURES / BENEFITS:**

- Pre-moistened great for on the jobsite
- The Spunlace fabric is highly effective for cleaning the smallest cracks & surface imperfections
- Extra-large wipe size for greater volume wiping tasks
- Heavy Duty strength use on all surfaces
- Skin-patch tested safe to use on skin
- Contains Aloe Vera keeps hands moisturized
- Durable, easy open container great for portability