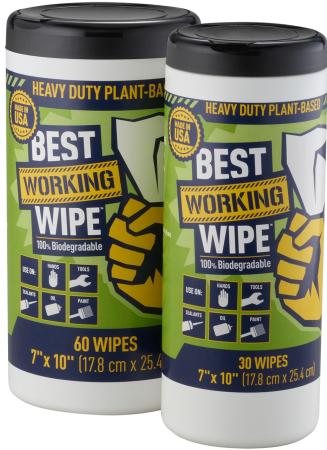

## **HEAVY DUTY PLANT-BASED WIPES**

#### **DESCRIPTION**

Heavy Duty Plant-Based Wipes are made from sustainable plant fibers and are 100% biodegradable. These wipes are made without plastics or the use of fossil fuels and oil reserves.

#### **FEATURES:**

- 100% Sustainable
- 100% Biodegradable
- Outperforms polypropylene (plastic) wet wipes
- Super absorbent with high lift on grime
- Perfect for all your "Household" Cleaning chores.
- Great for cleaning glass, granite and safe on most surfaces!