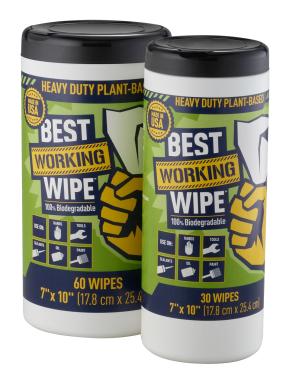

## **HEAVY DUTY PLANT-BASED WIPES**

#### **DESCRIPTION**

Heavy Duty Plant-Based Wipes are made from sustainable plant fibers and are 100% biodegradable. These wipes are made without plastics or the use of fossil fuels and oil reserves.

#### **FEATURES:**

- 100% Sustainable
- 100% Biodegradable
- Outperforms polypropylene (plastic) wet wipes
- Super absorbent with high lift on grime
- Perfect for all your "Household" Cleaning chores.
- Great for cleaning glass, granite and safe on most surfaces!